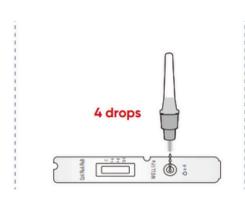

### **Quick and Easy Workflow**

WANUFACTURED BY

AVAILABLE IN 25 TEST-PACK

| Intended Use            | The WELLlife™ COVID-19 / Influenza A&B Home Test differentiates between SARS-COV-2, influenza A and influenza B antigens with a single test. This test offers a broader detection window for differentiation of SARS-COV-2, influenza A, and influenza B antigens within five (5) days of symptom onset. In addition, this test offers outstanding clinical performance, including built-in kit controls for external quality testing, enables physicians to make quicker and more confident decisions. |
|-------------------------|---------------------------------------------------------------------------------------------------------------------------------------------------------------------------------------------------------------------------------------------------------------------------------------------------------------------------------------------------------------------------------------------------------------------------------------------------------------------------------------------------------|
| Sample Type             | Nasal Swab                                                                                                                                                                                                                                                                                                                                                                                                                                                                                              |
| Result Time             | 10 Minutes                                                                                                                                                                                                                                                                                                                                                                                                                                                                                              |
| Clinical<br>Sensitivity | COVID - 87.5%, FLU A - 85.9%, FLU B - 86.8%                                                                                                                                                                                                                                                                                                                                                                                                                                                             |
| Test<br>Components      | Test Cassettes, Prefilled extraction buffer tubes, Sterile Swabs, Positive control swab,<br>Negative control swab, Tube Holder, Instructions for Use (IFU), Quick Reference<br>Instructions (QRI)                                                                                                                                                                                                                                                                                                       |
| EUA Number              | EUA240004                                                                                                                                                                                                                                                                                                                                                                                                                                                                                               |