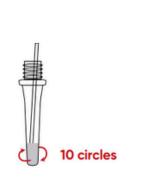

### **Quick and Easy Workflow**

WANUFACTURED BY

AVAILABLE IN 25 TEST-PACK

| Intended Use            | The WELLlife™ COVID-19 / Influenza A&B Home Test differentiates between SARS-COV-2, influenza A and influenza B antigens with a single test. This test offers a broader detection window for differentiation of SARS-COV-2, influenza A, and influenza B antigens within five (5) days of symptom onset. In addition, this test offers outstanding clinical performance, including built-in kit controls for external quality testing, enables physicians to make quicker and more confident decisions. |
|-------------------------|---------------------------------------------------------------------------------------------------------------------------------------------------------------------------------------------------------------------------------------------------------------------------------------------------------------------------------------------------------------------------------------------------------------------------------------------------------------------------------------------------------|
| Sample Type             | Nasal Swab                                                                                                                                                                                                                                                                                                                                                                                                                                                                                              |
| Result Time             | 10 Minutes                                                                                                                                                                                                                                                                                                                                                                                                                                                                                              |
| Clinical<br>Sensitivity | COVID - 87.5%, FLU A - 85.9%, FLU B - 86.8%                                                                                                                                                                                                                                                                                                                                                                                                                                                             |
| Test<br>Components      | Test Cassettes, Prefilled extraction buffer tubes, Sterile Swabs, Positive control swab,<br>Negative control swab, Tube Holder, Instructions for Use (IFU), Quick Reference<br>Instructions (QRI)                                                                                                                                                                                                                                                                                                       |
| EUA Number              | EUA240004                                                                                                                                                                                                                                                                                                                                                                                                                                                                                               |