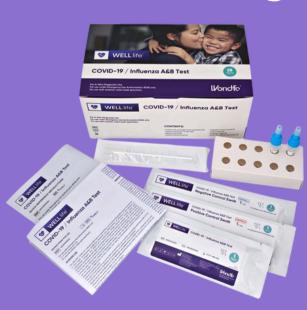

### **Quick and Easy Workflow**

WANUFACTURED BY

AVAILABLE IN 25 TEST-PACK

| Intended Use            | The WELLlife™ COVID-19 / Influenza A&B Home Test differentiates between SARS-COV-2, influenza A and influenza B antigens with a single test. This test offers a broader detection window for differentiation of SARS-COV-2, influenza A, and influenza B antigens within five (5) days of symptom onset. In addition, this test offers outstanding clinical performance, including built-in kit controls for external quality testing, enables physicians to make quicker and more confident decisions. |
|-------------------------|---------------------------------------------------------------------------------------------------------------------------------------------------------------------------------------------------------------------------------------------------------------------------------------------------------------------------------------------------------------------------------------------------------------------------------------------------------------------------------------------------------|
| Sample Type             | Nasal Swab                                                                                                                                                                                                                                                                                                                                                                                                                                                                                              |
| Result Time             | 10 Minutes                                                                                                                                                                                                                                                                                                                                                                                                                                                                                              |
| Clinical<br>Sensitivity | COVID - 87.5%, FLU A - 85.9%, FLU B - 86.8%                                                                                                                                                                                                                                                                                                                                                                                                                                                             |
| Test<br>Components      | Test Cassettes, Prefilled extraction buffer tubes, Sterile Swabs, Positive control swab,<br>Negative control swab, Tube Holder, Instructions for Use (IFU), Quick Reference<br>Instructions (QRI)                                                                                                                                                                                                                                                                                                       |
| EUA Number              | EUA240004                                                                                                                                                                                                                                                                                                                                                                                                                                                                                               |